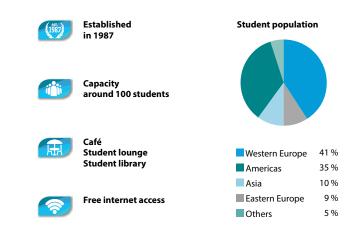

Latest standards in a historical old town. Welcome to our classrooms! A huge hall is dedicated to recitals and lectures and large common spaces allow students to relax, study and socialise between lessons. We are always here to help you organise your perfect stay!