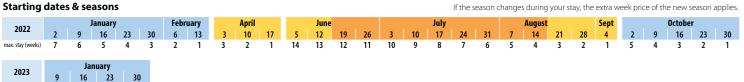

| Package Prices |                                                        |                      | in GBP               |
|----------------|--------------------------------------------------------|----------------------|----------------------|
|                | Season A                                               | 1 week               | week +               |
|                | Homestay 🖙 🖙 +                                         | 688                  | 588                  |
|                | Season B                                               | 1 week               | week +               |
|                | Homestay 🖙 🖛 +                                         | 708                  | 608                  |
|                |                                                        |                      |                      |
|                | Season C                                               | 1 week               | week +               |
|                | <b>Season C</b><br>Homestay ⊭⊭+                        | <b>1 week</b><br>728 |                      |
| Su             |                                                        |                      |                      |
|                | Homestay 🖙 🛱 +                                         |                      | 628                  |
| Int            | Homestay 🖙 🖙 +                                         |                      | 628<br>in GBP        |
| Int<br>We      | Homestay 🖛 🖛 +<br>Ircharges per week<br>rensive Course | 728                  | 628<br>in GBP<br>+75 |

No class on public holidays 2022:

1 + 3 Jan, 15 + 18 Apr, 2 May, 3 Jun, 29 Aug

If the season changes during your stay, the extra week price of the new season applies.