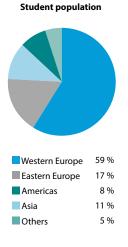

## English in England SPRACHCAFFE Brighton 6 weeks from 3.016, 58P

In Brighton we offer three different accommodation options: residence, homestay and apartments. These comfortable accommodation options and Brighton's inviting community will make students feel completely at home.