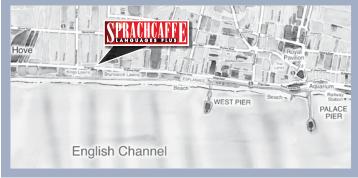

Course starting dates for all levels, except beginners: **every Monday** from July 2 to August 27, 2023 Course starting dates **for beginners** 2023:

Our Brighton school is located a short walk from the beach and the historic town centre. i360 and Churchill Square Shopping Centre are also just a few minutes walk away, giving students the chance to be in the hub of this lively town.